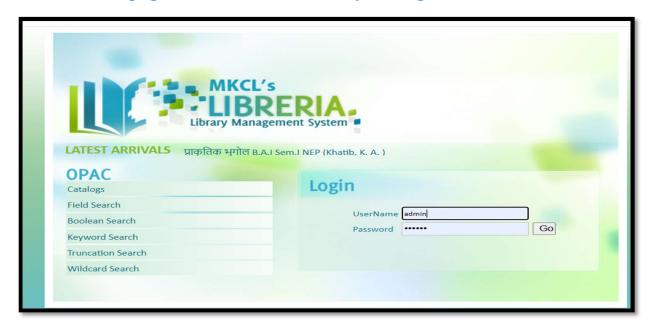

dance and use online. Power back up facility is also availed to avoid technical issues.

| Year          | Software                        | Version | Year of<br>Automation | Features                                   |
|---------------|---------------------------------|---------|-----------------------|--------------------------------------------|
| 2023-<br>2024 | LIBRERIA Management<br>Software | 2.0     | 2011                  | Book Management,<br>Accession, Membership, |
| 202.          | http://libreria.org.in/S        |         |                       | Circulation, Barcode                       |
|               | PMMLibsatara/Defaul t.aspx      |         |                       | Facility, Online Public Access Catalogue   |

## Homepage of 'LIBRERIA' Library Management Software





### **OPAC (Online Public Access Cataloges)**



#### **Accession Register**





#### **Book Circulation**



### **Library Card with Barcode**