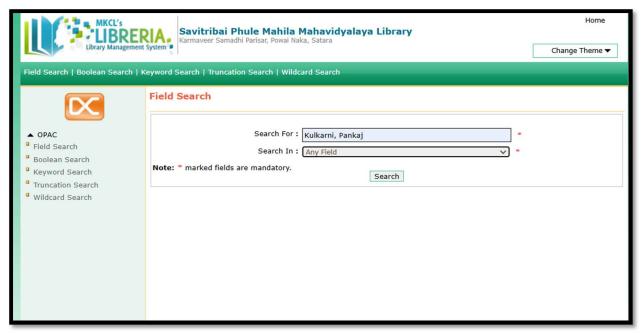

o availed to avoid technical issues.

| Year          | Software                        | Version | Year of<br>Automation | Features                                   |
|---------------|---------------------------------|---------|-----------------------|--------------------------------------------|
| 2023-<br>2024 | LIBRERIA Management<br>Software | 2.0     | 2011                  | Book Management,<br>Accession, Membership, |
| 202.          | http://libreria.org.in/S        |         |                       | Circulation, Barcode                       |
|               | PMMLibsatara/Defaul t.aspx      |         |                       | Facility, Online Public Access Catalogue   |

## Homepage of 'LIBRERIA' Library Management Software





### **OPAC (Online Public Access Cataloges)**



#### **Accession Register**





#### **Book Circulation**



### **Library Card with Barcode**