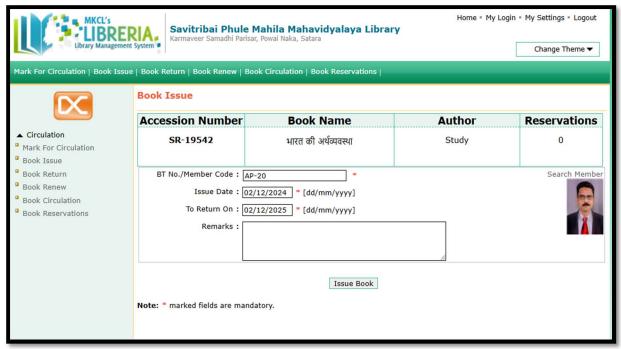

re                        | Version | Year of<br>Automation | Features                                   |
|---------------|---------------------------------|---------|-----------------------|--------------------------------------------|
| 2023-<br>2024 | LIBRERIA Management<br>Software | 2.0     | 2011                  | Book Management,<br>Accession, Membership, |
| 202.          | http://libreria.org.in/S        |         |                       | Circulation, Barcode                       |
|               | PMMLibsatara/Defaul t.aspx      |         |                       | Facility, Online Public Access Catalogue   |

## Homepage of 'LIBRERIA' Library Management Software





### **OPAC (Online Public Access Cataloges)**



#### **Accession Register**





#### **Book Circulation**



### **Library Card with Barcode**