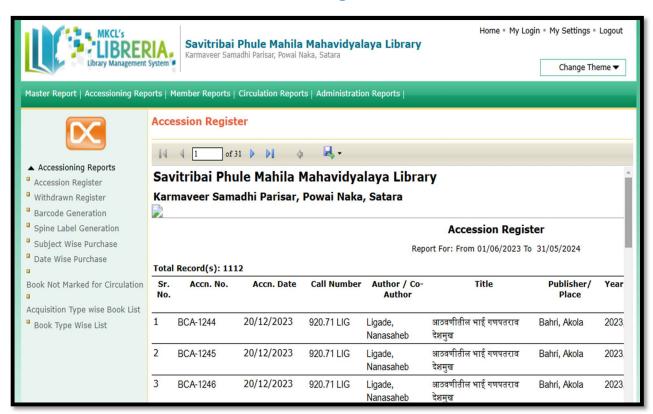

sues.

| Year          | Software                        | Version | Year of<br>Automation | Features                                   |
|---------------|---------------------------------|---------|-----------------------|--------------------------------------------|
| 2023-<br>2024 | LIBRERIA Management<br>Software | 2.0     | 2011                  | Book Management,<br>Accession, Membership, |
| 202.          | http://libreria.org.in/S        |         |                       | Circulation, Barcode                       |
|               | PMMLibsatara/Defaul t.aspx      |         |                       | Facility, Online Public Access Catalogue   |

## Homepage of 'LIBRERIA' Library Management Software





### **OPAC (Online Public Access Cataloges)**



#### **Accession Register**





#### **Book Circulation**



### **Library Card with Barcode**