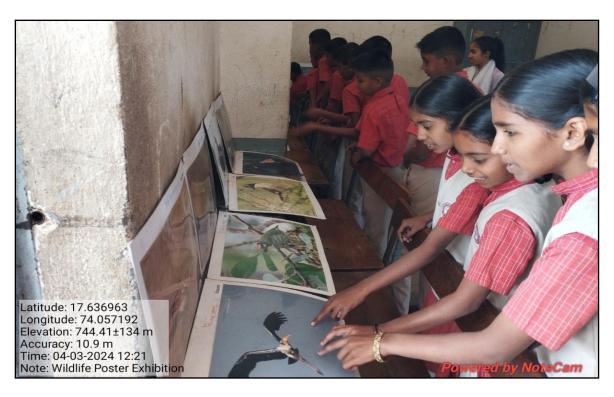

**Educational Content:** Each poster provided informative content, educating visitors about the importance of wildlife conservation and the threats facing biodiversity.

**Interactive Learning:** Attendees had the opportunity to engage with the posters, ask questions, and learn from the displayed information.

**Visual Appeal:** The posters were visually captivating, incorporating vibrant images and illustrations to capture the attention of visitors.

A total of 97 students visited the exhibition. For the success of this event, efforts by students and teachers from Mahila Mahavidyalya and Y.C.I.S. Satara

Inauguration: Mrs. R.R Vadate, Dr.A.A Phate and others

Student observing the Exhibition

Dr.Shivling Menkudale

"Education through self-help is our motto"-KARMAVEER
RAYAT SHIKSHAN SANSTHA'S