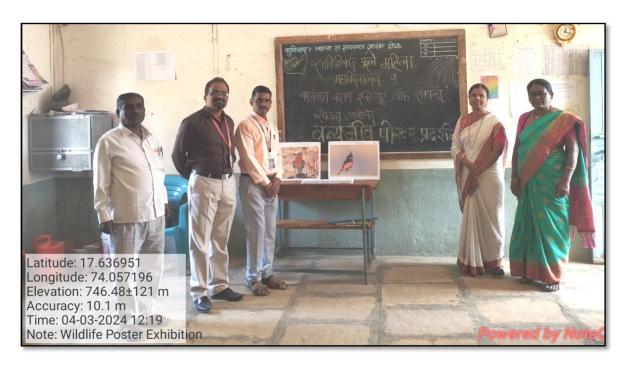

### **Introduction:**

Dept. of Geography, Savitribai Phule Mahila Mahavidyalya and the Department of Zoology, Yashwantrao Chavan Institute of Satara, collaborated to organize a Wildlife Exhibition on 4th March 2024 at Dharmavir Sambhaji Vidyalaya, Degaon.

Inauguration: Mrs. R.R Vadate, Dr.A.A Phate and others

Student observing the Exhibition

Dr.Shivling Menkudale

"Education through self-help is our motto"-KARMAVEER
RAYAT SHIKSHAN SANSTHA'S