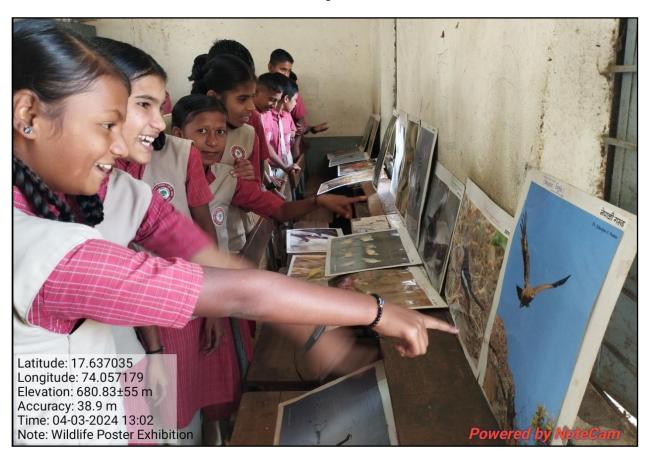

**Educational Content:** Each poster provided informative content, educating visitors about the importance of wildlife conservation and the threats facing biodiversity.

**Interactive Learning:** Attendees had the opportunity to engage with the posters, ask questions, and learn from the displayed information.

**Visual Appeal:** The posters were visually captivating, incorporating vibrant images and illustrations to capture the attention of visitors.

A total of 97 students visited the exhibition. For the success of this event, efforts by students and teachers from Mahila Mahavidyalya and Y.C.I.S. Satara