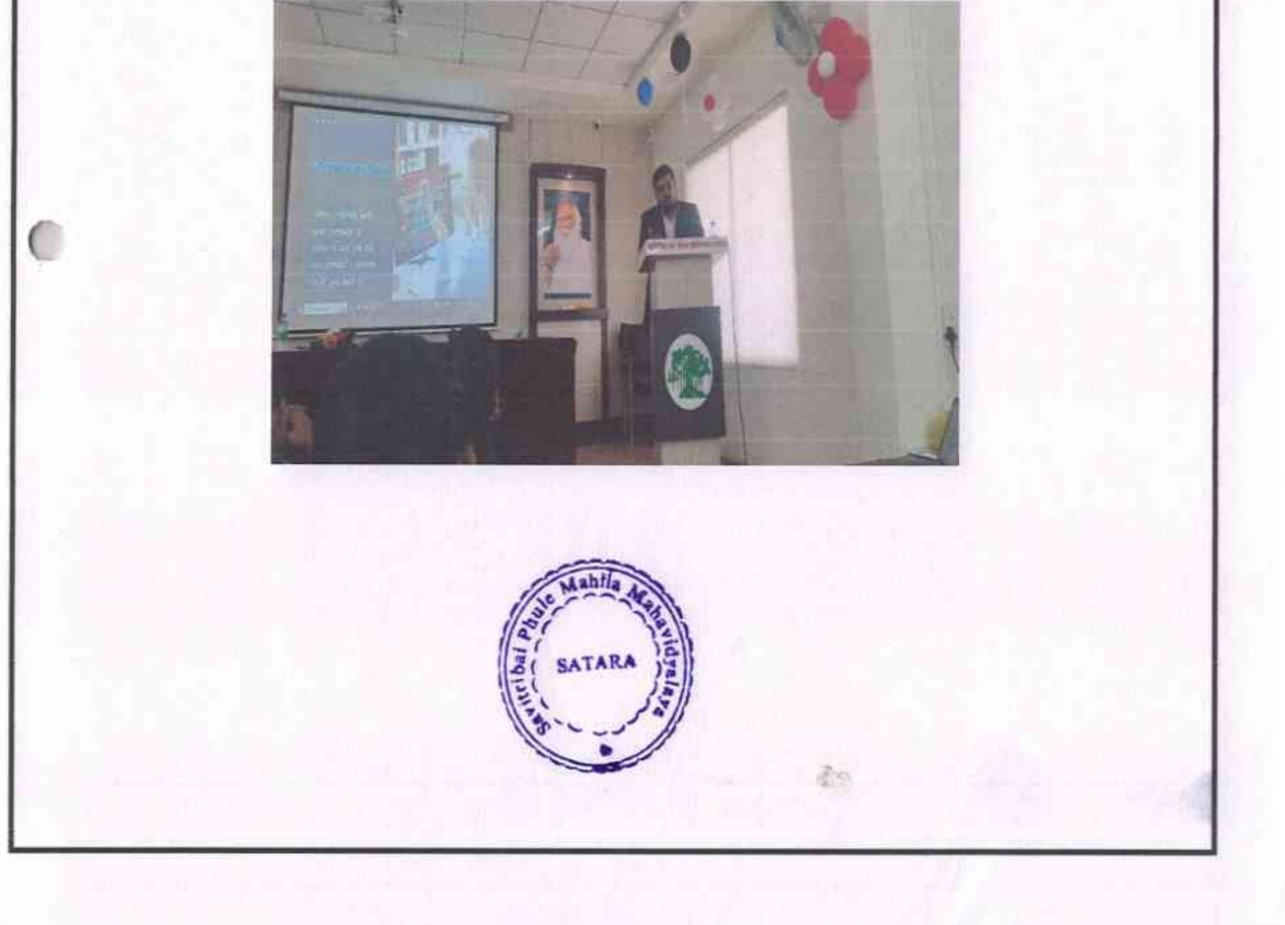

#### Description of Activity:

To guide all the students of B.Com-I, II and III - Dr.Uday Lokhande (Assistant Professor, Arts and Commerce College. Satara

They were felicitated by Hon. Prin. Dr. Shivling Menkudale, the president of workshop and Dr. Sarjerao Pawar Vice-Principal, SPMM College, Satara. Hon. Prin. Dr. Shivling Menkudale addressed the participants very intellectually and fluently regarding Entrepreneurship.

In these session, Dr.Uday Lokhande (Assistant Professor, Arts and Commerce College. Satara) explained in detail about the entrepreneurship skills development. He also gave the guidance to the participants about the new Business Ideas. Mr.Nanaso Awatade is offered the vote of thanks for this programme.