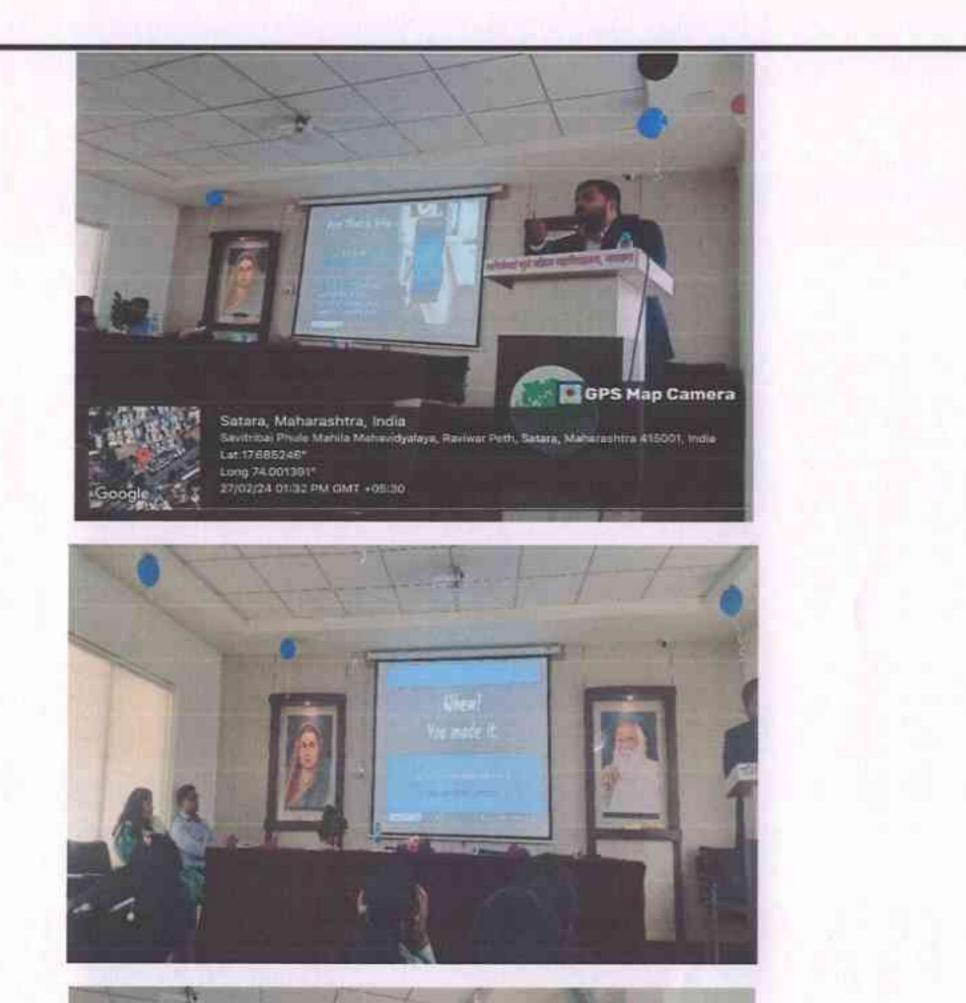

#### Description of Activity:

To guide all the students of B.Com-I, II and III - Dr.Uday Lokhande (Assistant Professor, Arts and Commerce College. Satara

They were felicitated by Hon. Prin. Dr. Shivling Menkudale, the president of workshop and Dr. Sarjerao Pawar Vice-Principal, SPMM College, Satara. Hon. Prin. Dr. Shivling Menkudale addressed the participants very intellectually and fluently regarding Entrepreneurship.

In these session, Dr.Uday Lokhande (Assistant Professor, Arts and Commerce College. Satara) explained in detail about the entrepreneurship skills development. He also gave the guidance to the participants about the new Business Ideas. Mr.Nanaso Awatade is offered the vote of thanks for this programme.