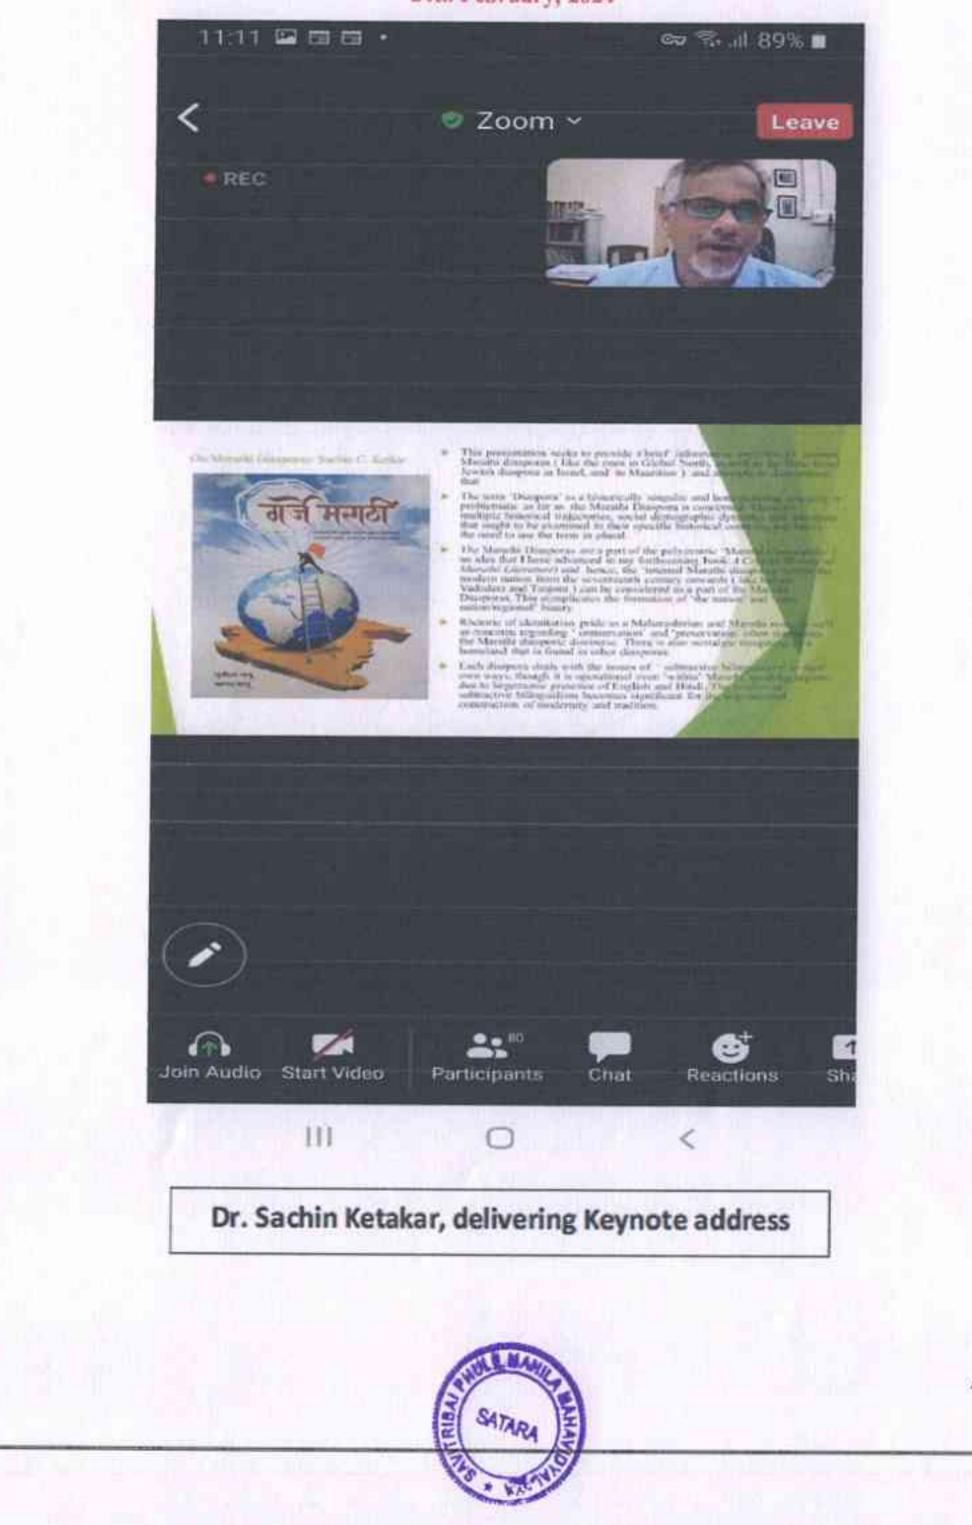

binar in his chairperson's speech. About 100 participants joined webinar online. Total 54 delegates from various colleges submitted the research papers. The Sessions I,II, III, & V were held on Zoom platform and Group wise paper presentations were held through Google Meet. The webinar was successfully organized with the cooperation of all the staff members and under the guidance of Hon. Prin. Dr. Shivling Menkudale.

probali

Co-ordinator

Professor & Head Department of English Savitribai Phule Mahila Mahavidyalaya Satara.

calm)n 3 Principal Savitribai Phule Mahila Mahavidyalaya SATABA

Rayat Shikshan Sanstha's Savitribai Phule Mahila Mahavidyalaya, Satara Department of English & IQAC organized International Webinar on

Portraits of Diaspora in English Literature

on 24th February, 2024



Rayat Shikshan Sanstha's

Savitribai Phule Mahila Mahavidyalaya, Satara

Department of English & IQAC organized

International Webinar on

Portraits of Diaspora in English Literature on 24th February, 2024



PPT of Dr. Gebreyesus Teklu Bahta, Mekele University, Ethiopia, College of Social Sciences and Languages, Dept. of Foreign Languages.

The session was chaired by Dr. Tripti Karekatti, Former Head, Dept. of English, Shivaji Uni. Kolhapur



Rayat Shikshan Sanstha's

Savitribai Phule Mahila Mahavidyalaya, Satara

Department of English & IQAC organized

International Webinar on

**Portraits of Diaspora in English Literature** 

on

24th February, 2024

Dr. Hussain Ahmed Liton presenting on Indian English Diaspora Fiction





Rayat Shikshan Sanstha's Savitribai Phule Mahila Mahavidyala