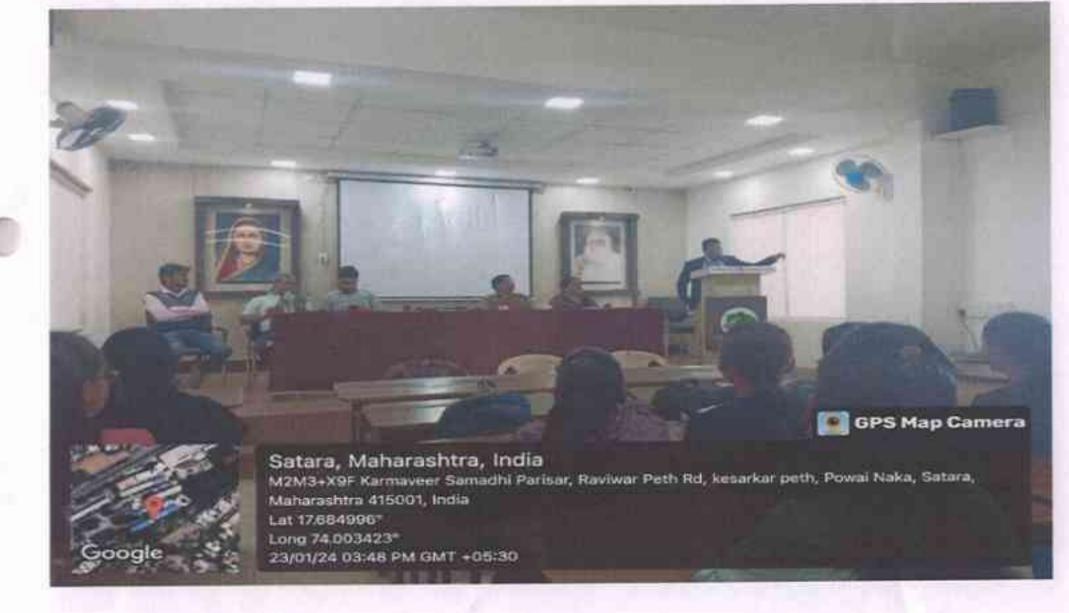

#### Description of Activity:

To guide all the students of B.Com-I, II and III - Dr.Uday Lokhande (Assistant Professor, Arts and Commerce College. Satara

They were felicitated by Hon. Prin. Dr. Shivling Menkudale, the president of workshop and Dr. Sarjerao Pawar Vice-Principal, SPMM College, Satara. Hon. Prin. Dr. Shivling Menkudale addressed the participants very intellectually and fluently regarding Entrepreneurship.

In these session, Dr.Uday Lokhande (Assistant Professor, Arts and Commerce College. Satara) explained in detail about the entrepreneurship skills development. He also gave the guidance to the participants about the new Business Ideas. Mr.Nanaso Awatade is offered the vote of thanks for this programme.

The presidential address was given by Hon. Prin. Dr. Shivling Menkudale SPMM, Satara. He motivated the participants in lively manner and took feedback openly by asking them various questions regarding Entrepreneurship. All the staff of Department of Commerce and Management as well as other college staff were present for the programme.

# "Entrepreneurship Development Skills"

organized by Department of Commerce and Management, Under Lead College Scheme. Photo's

Department of Commerce and Management organized One Day Workshop on Entrepreneurship Development Skills under Lead College Scheme.