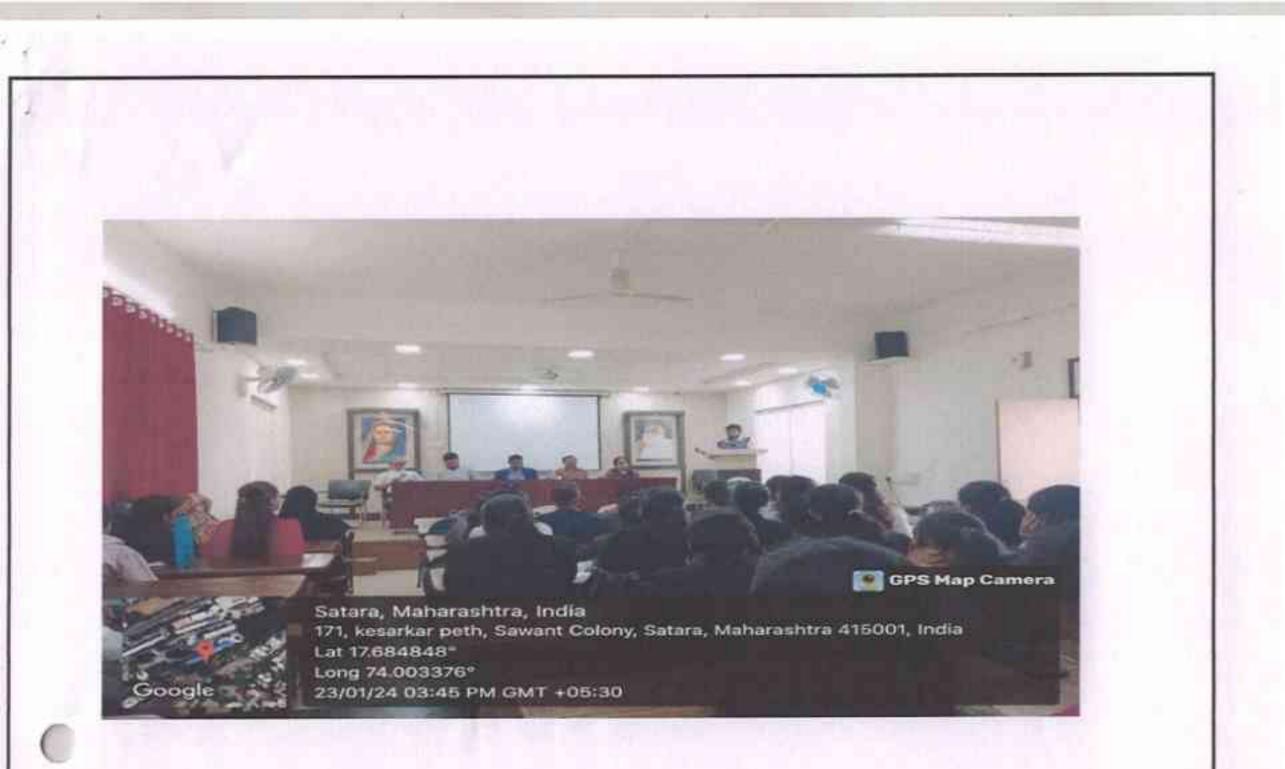

Place: Padmbhushan Dr. Karmaveer Bhaurav Patil Auditorium

Rayat Shikshan Sanstha's Savitribai Phule Mahila Mahavidyalaya, Satara. Department of Commerce and Management Academic Year: 2023-2024

Date: 10/01/2024

# "Entrepreneurship Development Skills"

Organized by Department of Commerce and Management, Under Lead College Scheme. Wednesday, 10<sup>th</sup> January-2024

#### Description of Activity:

To guide all the students of B.Com-I, II and III - Dr.Uday Lokhande (Assistant Professor, Arts and Commerce College. Satara

They were felicitated by Hon. Prin. Dr. Shivling Menkudale, the president of workshop and Dr. Sarjerao Pawar Vice-Principal, SPMM College, Satara. Hon. Prin. Dr. Shivling Menkudale addressed the participants very intellectually and fluently regarding Entrepreneurship.

In these session, Dr.Uday Lokhande (Assistant Professor, Arts and Commerce College. Satara) explained in detail about the entrepreneurship skills development. He also gave the guidance to the participants about the new Business Ideas. Mr.Nanaso Awatade is offered the vote of thanks for this programme.

The presidential address was given by Hon. Prin. Dr. Shivling Menkudale SPMM, Satara. He motivated the participants in lively manner and took feedback openly by asking them various questions regarding Entrepreneurship. All the staff of Department of Commerce and Management as well as other college staff were present for the programme.