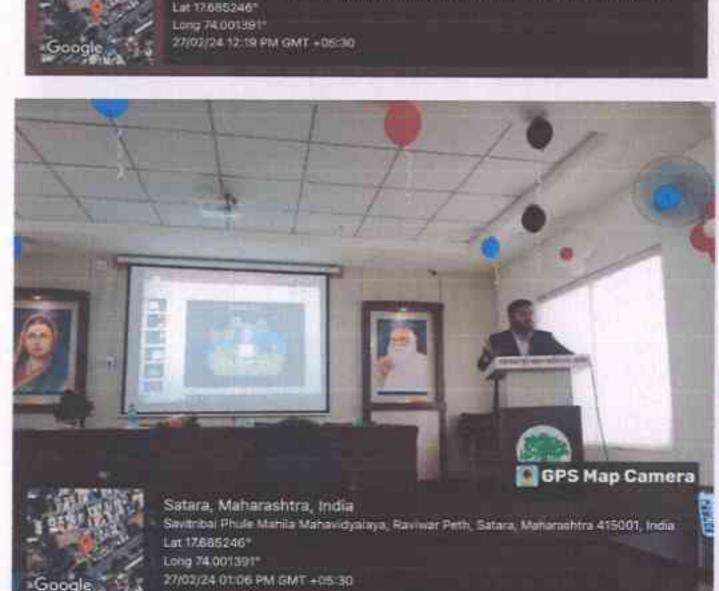

# "Entrepreneurship Development Skills"

organized by Department of Commerce and Management, Under Lead College Scheme. Photo's

Department of Commerce and Management organized One Day Workshop on Entrepreneurship Development Skills under Lead College Scheme.

#### Description of Activity:

To guide all the students of B.Com-I, II and III - Dr.Uday Lokhande (Assistant Professor, Arts and Commerce College. Satara

They were felicitated by Hon. Prin. Dr. Shivling Menkudale, the president of workshop and Dr. Sarjerao Pawar Vice-Principal, SPMM College, Satara. Hon. Prin. Dr. Shivling Menkudale addressed the participants very intellectually and fluently regarding Entrepreneurship.

In these session, Dr.Uday Lokhande (Assistant Professor, Arts and Commerce College. Satara) explained in detail about the entrepreneurship skills development. He also gave the guidance to the participants about the new Business Ideas. Mr.Nanaso Awatade is offered the vote of thanks for this programme.

The presidential address was given by Hon. Prin. Dr. Shivling Menkudale SPMM, Satara. He motivated the participants in lively manner and took feedback openly by asking them various questions regarding Entrepreneurship. All the staff of Department of Commerce and Management as well as other college staff were present for the programme.