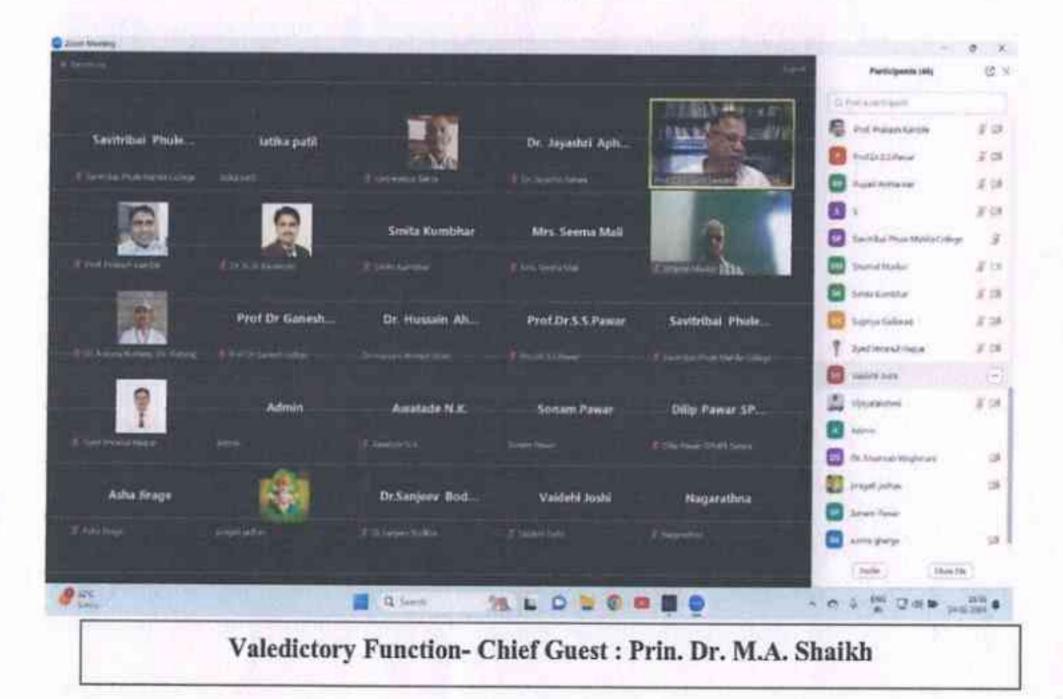

Rayat Shikshan Sanstha's

Savitribai Phule Mahila Mahavidyalaya, Satara

Department of English & IQAC organized

International Webinar on

**Portraits of Diaspora in English Literature** 

on

24th February, 2024

Dr. Hussain Ahmed Liton presenting on Indian English Diaspora Fiction





Rayat Shikshan Sanstha's Savitribai Phule Mahila Mahavidyalaya, Satara Department of English & IQAC organized International Webinar on

Portraits of Diaspora in English Literature

011

24th February, 2024





Paper presentation by Dr. Baliram Pawar





# 7th Group was chaired by Dr. Sawant S.R



Rayat Shikshan Sanstha's Savitribai Phule Mahila Mahavidyalaya, Satara Department of English & IQAC organized International Webinar on Portraits of Diaspora in English Literature

> on 24th February, 2024



Co-ordinator

estop ge

Professor & Head Department of English Savitribai Phule Mahila Mahavidi, ..., j Satara,







Ref.No. by hand (whatsapp) /2023-24

Date: 26/2/2024

To,

Hon. Dr. Sachin Ketkar Prof. at Faculty of Arts, Maharaja Sayajirao Uni.of Baroda, Gujarat

Respected Sir,

We sincerely express our gratitude to you for your address on *Indian English Diaspora especially Marathi diasporic writing*, being the Keynote speaker of an International Webinar on Portraits of Diaspora in English Literature on Saturday, 24<sup>th</sup> Feb., 2024 organized by the Department of English & IQAC, SPMM, Satara. We are thankful to you for the address and inauguration of the webinar. We hope the same cooperation.

a Mahavidyalaya Savitribai Phule Ma SATARA





Ref.No. by hand (whatsapp) /2023-