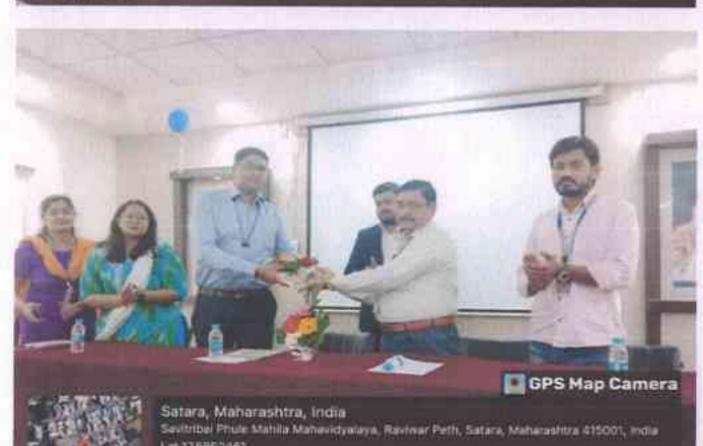

# "Entrepreneurship Development Skills"

organized by Department of Commerce and Management, Under Lead College Scheme. Photo's

Department of Commerce and Management organized One Day Workshop on Entrepreneurship Development Skills under Lead College Scheme.

#### Description of Activity:

To guide all the students of B.Com-I, II and III - Dr.Uday Lokhande (Assistant Professor, Arts and Commerce College. Satara

They were felicitated by Hon. Prin. Dr. Shivling Menkudale, the president of workshop and Dr. Sarjerao Pawar Vice-Principal, SPMM College, Satara. Hon. Prin. Dr. Shivling Menkudale addressed the participants very intellectually and fluently regarding Entrepreneurship.

In these session, Dr.Uday Lokhande (Assistant Professor, Arts and Commerce College. Satara) explained in detail about the entrepreneurship skills development. He also gave the guidance to the participants about the new Business Ideas. Mr.Nanaso Awatade is offered the vote of thanks for this programme.

The presidential address was given by Hon. Prin. Dr. Shivling Menkudale SPMM, Satara. He motivated the participants in lively manner and took feedback openly by asking them various questions regarding Entrepreneurship. All the staff of Department of Commerce and Management as well as other college staff were present for the programme.