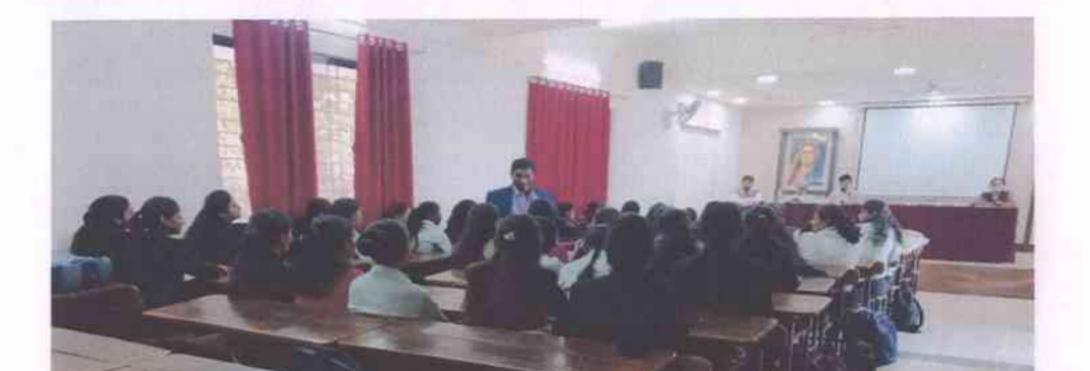

# "Entrepreneurship Development Skills"

organized by Department of Commerce and Management, Under Lead College Scheme. Photo's

Department of Commerce and Management organized One Day Workshop on Entrepreneurship Development Skills under Lead College Scheme.