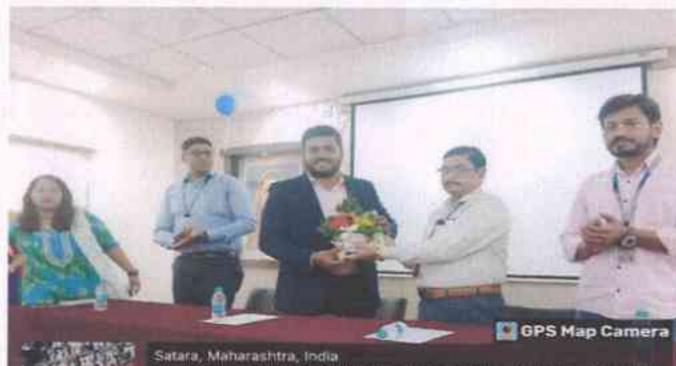

# "Entrepreneurship Development Skills"

organized by Department of Commerce and Management, Under Lead College Scheme. Photo's

Department of Commerce and Management organized One Day Workshop on Entrepreneurship Development Skills under Lead College Scheme.

#### Description of Activity:

To guide all the students of B.Com-I, II and III - Dr.Uday Lokhande (Assistant Professor, Arts and Commerce College. Satara

They were felicitated by Hon. Prin. Dr. Shivling Menkudale, the president of workshop and Dr. Sarjerao Pawar Vice-Principal, SPMM College, Satara. Hon. Prin. Dr. Shivling Menkudale addressed the participants very intellectually and fluently regarding Entrepreneurship.

In these session, Dr.Uday Lokhande (Assistant Professor, Arts and Commerce College. Satara) explained in detail about the entrepreneurship skills development. He also gave the guidance to the participants about the new Business Ideas. Mr.Nanaso Awatade is offered the vote of thanks for this programme.

The presidential address was given by Hon. Prin. Dr. Shivling Menkudale SPMM, Satara. He motivated the participants in lively manner and took feedback openly by asking them various questions regarding Entrepreneurship. All the staff of Department of Commerce and Management as well as other college staff were present for the programme.