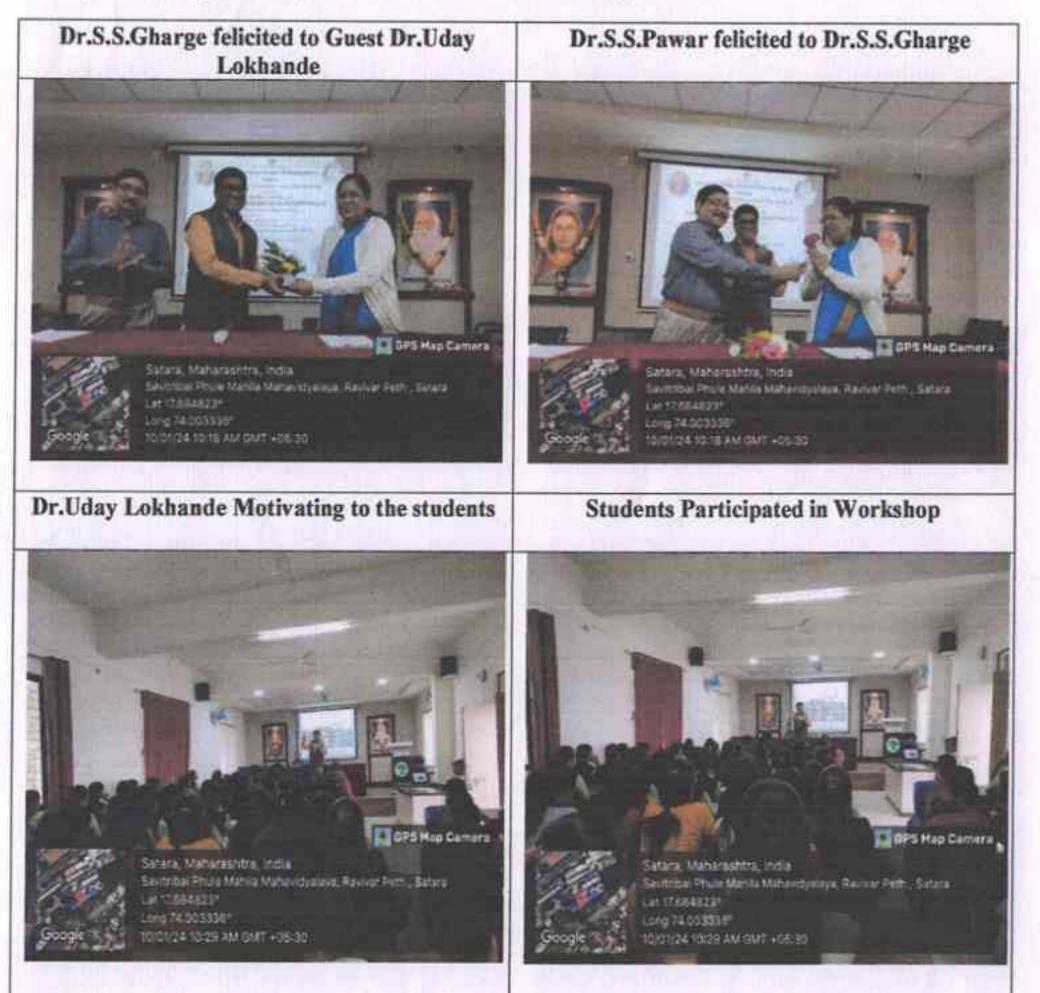

In these session, Dr.Uday Lokhande (Assistant Professor, Arts and Commerce College. Satara) explained in detail about the entrepreneurship skills development. He also gave the guidance to the participants about the new Business Ideas. Mr.Nanaso Awatade is offered the vote of thanks for this programme.

The presidential address was given by Hon. Prin. Dr. Shivling Menkudale SPMM, Satara. He motivated the participants in lively manner and took feedback openly by asking them various questions regarding Entrepreneurship. All the staff of Department of Commerce and Management as well as other college staff were present for the programme.