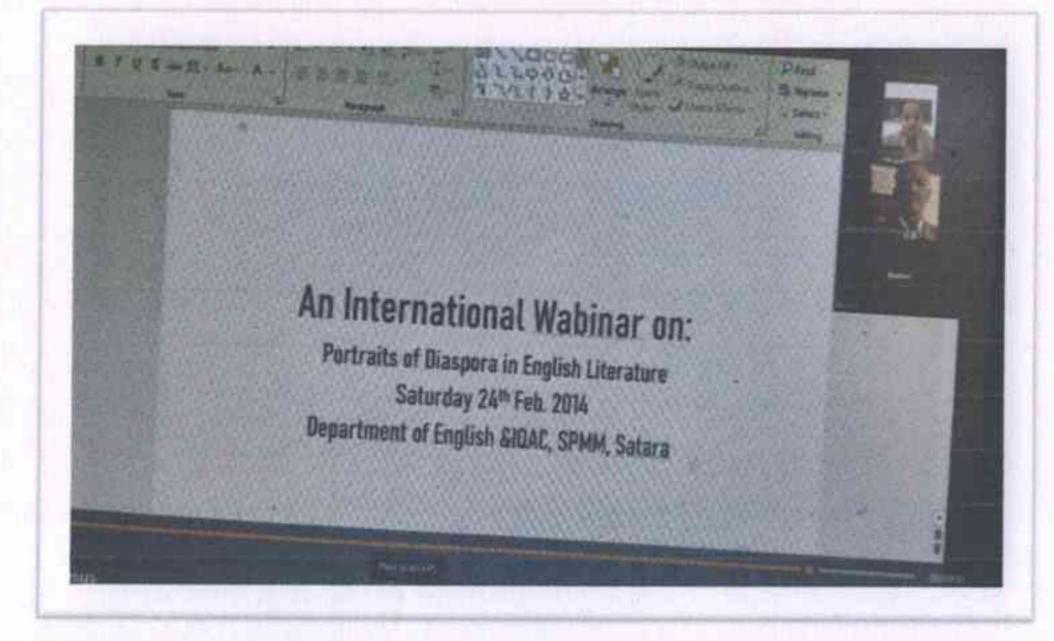

nd Group wise paper presentations were held through Google Meet. The webinar was successfully organized with the cooperation of all the staff members and under the guidance of Hon. Prin. Dr. Shivling Menkudale.

probali

Co-ordinator

Professor & Head Department of English Savitribai Phule Mahila Mahavidyalaya Satara.

calm)n 3 Principal Savitribai Phule Mahila Mahavidyalaya SATABA

Rayat Shikshan Sanstha's Savitribai Phule Mahila Mahavidyalaya, Satara Department of English & IQAC organized International Webinar on

Portraits of Diaspora in English Literature

on 24th February, 2024



Rayat Shikshan Sanstha's

Savitribai Phule Mahila Mahavidyalaya, Satara

Department of English & IQAC organized

International Webinar on

Portraits of Diaspora in English Literature on 24th February, 2024



PPT of Dr. Gebreyesus Teklu Bahta, Mekele University, Ethiopia, College of Social Sciences and Languages, Dept. of Foreign Languages.

The session was chaired by Dr. Tripti Karekatti, Former Head, Dept. of English, Shivaji Uni. Kolhapur



Rayat Shikshan Sanstha's

Savitribai Phule Mahila Mahavidyalaya, Satara

Department of English & IQAC organized

International Webinar on

**Portraits of Diaspora in English Literature** 

on

24th February, 2024

Dr. Hussain Ahmed Liton presenting on Indian English Diaspora Fiction





Rayat Shikshan Sanstha's Savitribai Phule Mahila Mahavidyalaya, Satara Department of English & IQAC organized International Webinar on

Portraits of Diaspora in English Literature

011

24th February, 2024





Paper presentation by Dr. Baliram Pawar





# 7th Group w