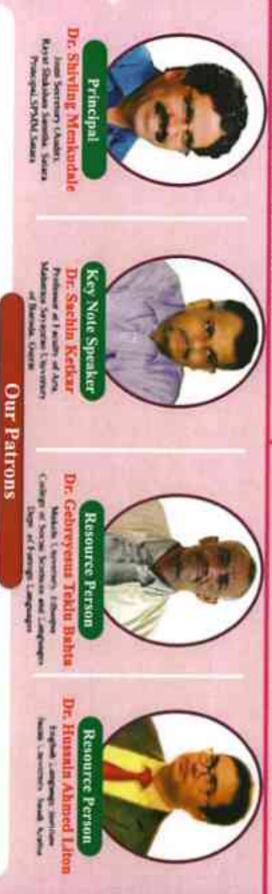

"Entrepreneurship Development Skills" **Under Lead College Scheme** Day/Date: Wednesday, 10.01.2024

Time- 9.30 am to 11.30 am

\* Table Programme\*

Welcome & Introduction : Dr. S. S. Pawar

(Vice Principal, S.P.M.M., Satara)

President

: Prin. Dr. Shivling Menkudale (Joint Secretary (Auditor), Rayat Shikshan Sanstha, Satara)

**Resource Persons** 

: Dr. Uday Lokhande Assistant Professor, Arts & Commerce College, Satara.