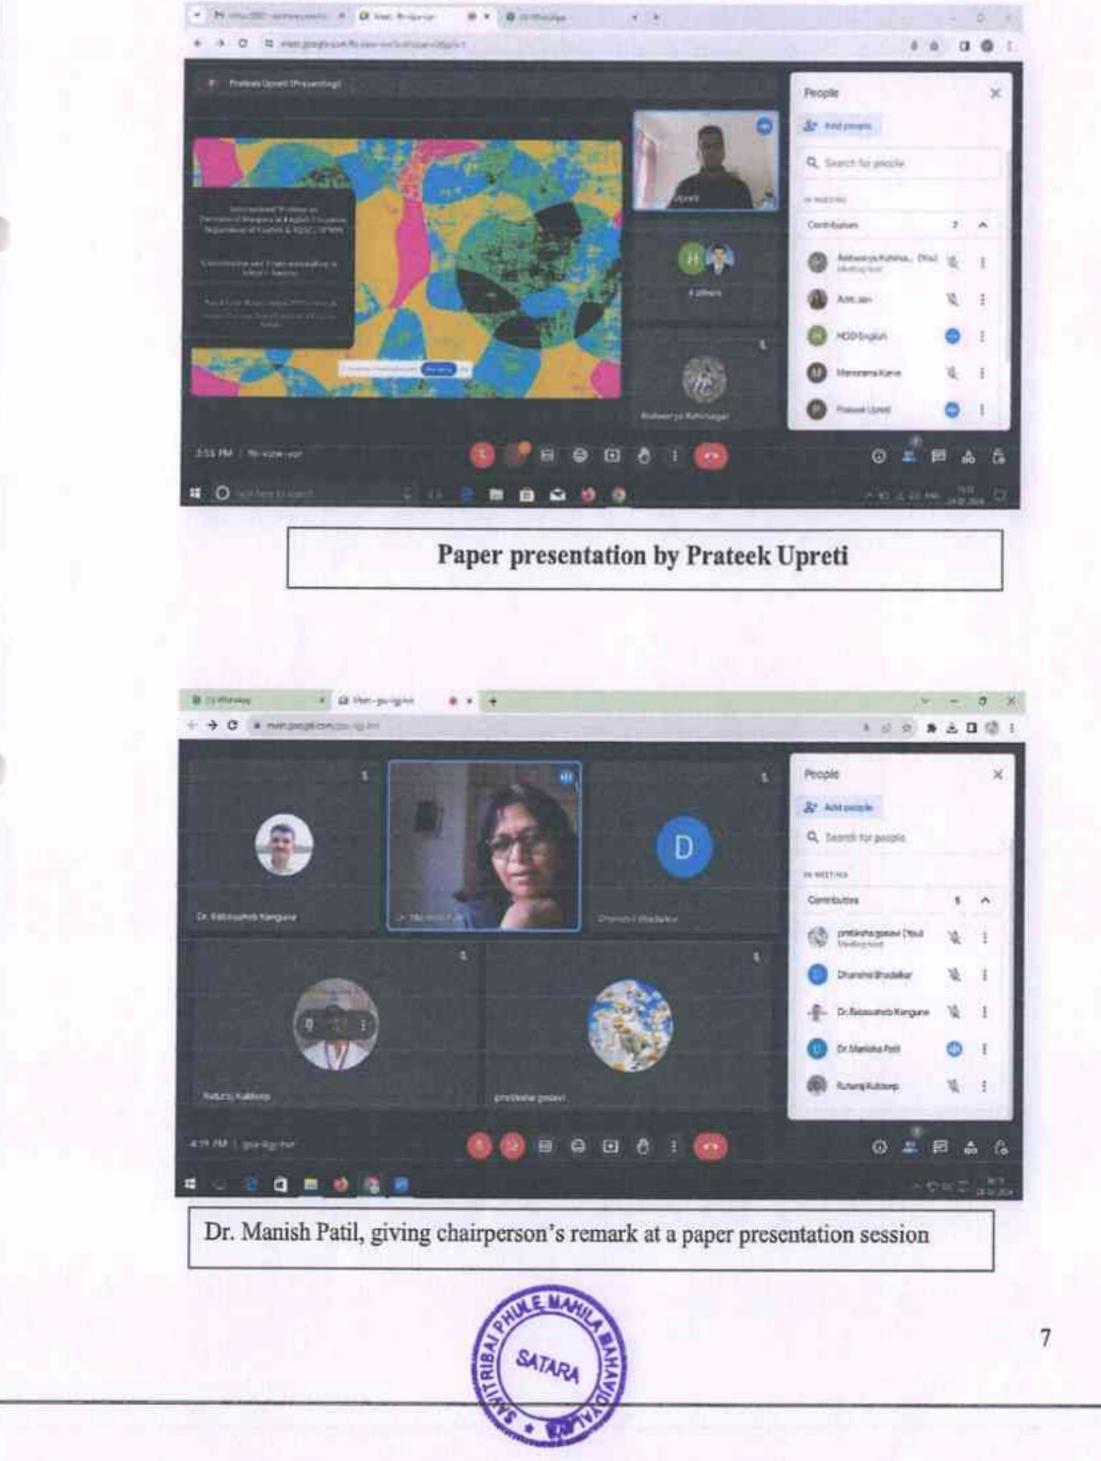

its of Diaspora in English Literature on 24th February, 2024



PPT of Dr. Gebreyesus Teklu Bahta, Mekele University, Ethiopia, College of Social Sciences and Languages, Dept. of Foreign Languages.

The session was chaired by Dr. Tripti Karekatti, Former Head, Dept. of English, Shivaji Uni. Kolhapur



Rayat Shikshan Sanstha's

Savitribai Phule Mahila Mahavidyalaya, Satara

Department of English & IQAC organized

International Webinar on

**Portraits of Diaspora in English Literature** 

on

24th February, 2024

Dr. Hussain Ahmed Liton presenting on Indian English Diaspora Fiction





Rayat Shikshan Sanstha's Savitribai Phule Mahila Mahavidyalaya, Satara Department of English & IQAC organized International Webinar on

Portraits of Diaspora in English Literature

011

24th February, 2024





Paper presentation by Dr. Baliram Pawar





# 7th Group was chaired by Dr. Sawant S.R



Rayat Shikshan Sanstha's Savitribai Phule Mahila Mahavidyalaya, Satara Department of English & IQAC organized International Webinar on Portraits of Diaspora in English Literature

> on 24th February, 2024



Co-ordinator

estop ge

Professor & Head Department of English Savitribai Phule Mahila Mahavidi, ..., j Satara,







Ref.No. by hand (whatsapp) /2023-24

Date: 26/2/2024

To,

Hon. Dr. Sachin Ketkar Prof. at Faculty of Arts, Maharaja Sayajirao Uni.of Baroda, Gujarat

Respected Sir,

We sincerely express our gratitude to you for your address on *Indian English Diaspora especially Marathi diasporic writing*, being the Keynote speaker of an International Webinar on Portraits of Diaspora in Engl