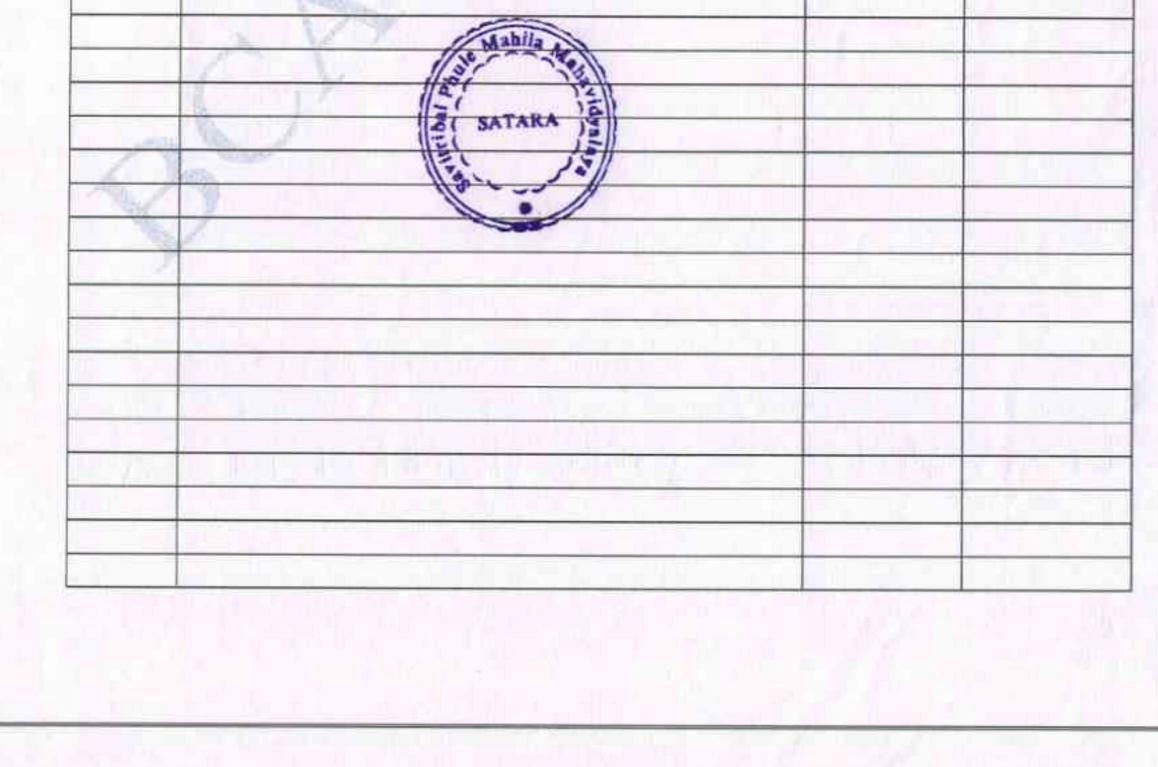

#### Description of Activity:

To guide all the students of B.Com-I, II and III - Dr.Uday Lokhande (Assistant Professor, Arts and Commerce College. Satara

They were felicitated by Hon. Prin. Dr. Shivling Menkudale, the president of workshop and Dr. Sarjerao Pawar Vice-Principal, SPMM College, Satara. Hon. Prin. Dr. Shivling Menkudale addressed the participants very intellectually and fluently regarding Entrepreneurship.

In these session, Dr.Uday Lokhande (Assistant Professor, Arts and Commerce College. Satara) explained in detail about the entrepreneurship skills development. He also gave the guidance to the participants about the new Business Ideas. Mr.Nanaso Awatade is offered the vote of thanks for this programme.