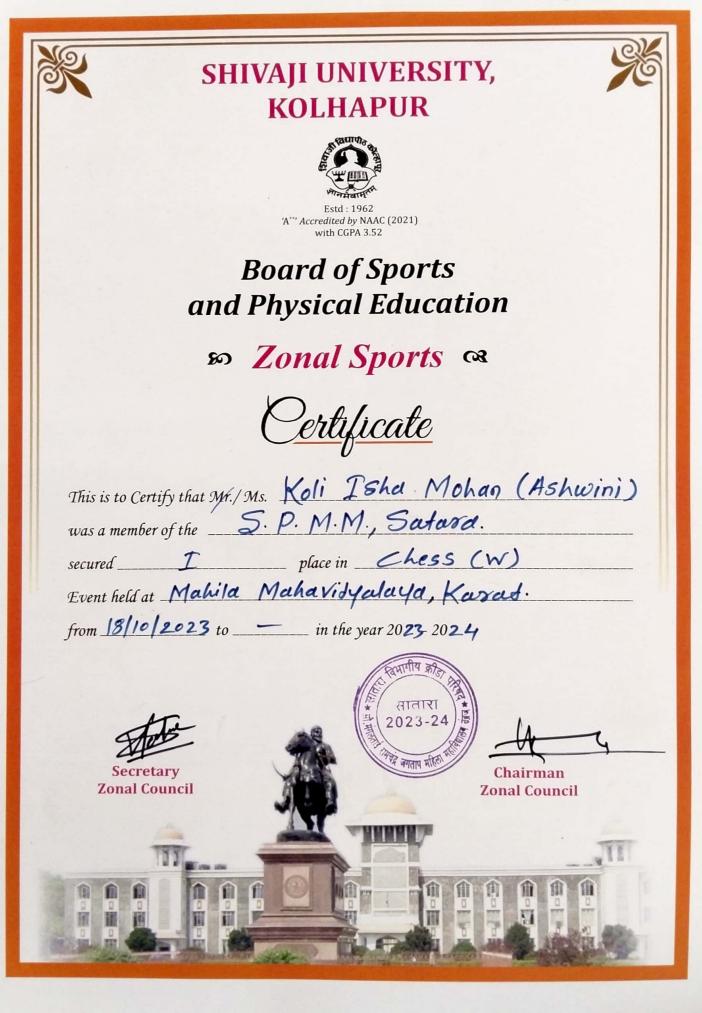

## Board of Sports and Physical Education

## **Zonal Sports**

Certificate

Awarded to Shfil Smt Koli Isha Mohan Ashwini of the Savitribai Phule Mahila Mahavidyalay. Sator being the J place in chess (w) during 2022 - 2023 al Spo Satara 2022-23 Chairman